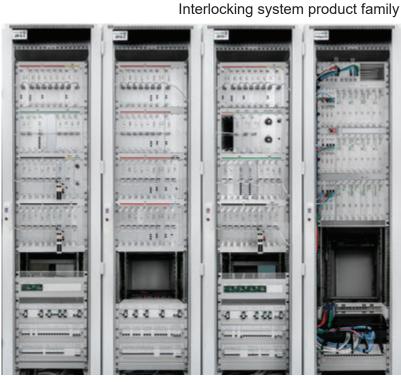

Based on experiences in the electrical industry a catenary management system (FET) was developed for the railway industry.

After several years of development we facilitated the electronic remote control for relay interlocking systems, and introduced our central traffic control (CTC) and monitoring system along with it's subsystems (switch point heating, train sensors, passenger information system, station lighting, etc.). Our further development is the locomotive on-board computer (OBC). This covers all locomotives and trains in Hungary by now, and is considered to be a basic equipment for the operation of the entire railway fleet and resource management. We have significant competencies in the highest level of safety critical development (SIL4), various applications of our ProSigma open the way to develop our own railway interlocking system product family (PRORIS).