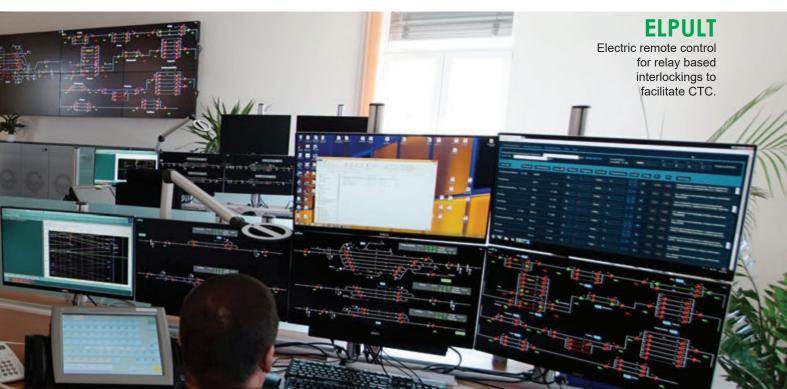

Based on experiences in the electrical industry a catenary management system (FET) was developed for the railway industry.

After several years of development we facilitated the electronic remote control for relay interlocking systems, and introduced our central traffic control (CTC) and monitoring system along with it's subsystems (switch point heating, train sensors, passenger information system, station lighting, etc.). Our further development is the locomotive on-board computer (OBC). This covers all locomotives and trains in Hungary by now, and is considered to be a basic equipment for the operation of the entire railway fleet and resource management. We have significant competencies in the highest level of safety critical development (SIL4), various applications of our ProSigma open the way to develop our own railway interlocking system product family (PRORIS).