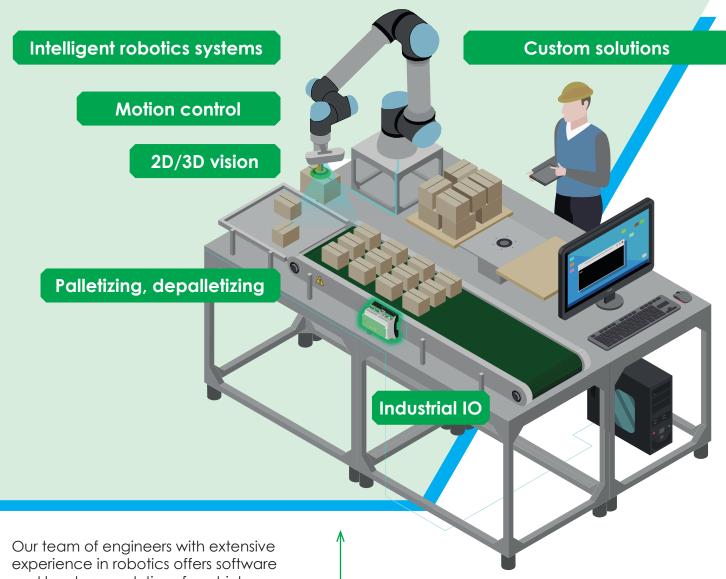

# INTELLIGENT ROBOT SYSTEM

Our team of engineers with extensive experience in robotics offers software and hardware solutions for which there is no off-the-shelf solution on the market. Our advantages are flexibility and customised design.

#### Intelligent robot system

- Intelligent, dynamic sensing of the environment and sensor-based decision making, modern robotic systems.
- Full physical simulation ("digital twin").

Prolan Process Control Co.

#### Vision system

- Hand-eye and fixed installation vision system solutions.
- State-of-the-art 2D and 3D vision algorithms.
- Object recognition, precise positioning, mapping.
- Support for a wide range of industrial camera sensors.

#### **Robot control**

- Compatible with most industrial robot arms.
- Obstacle avoidance motion planning.
- Can be used to control custom robot mechanics.

### Industrial data collection, control, power electronics

- Numerous form factors.
- Flexible field bus system, wide industrial protocol portfolio.
- 33 years of experience, many references.

Prolan Process Control Co.